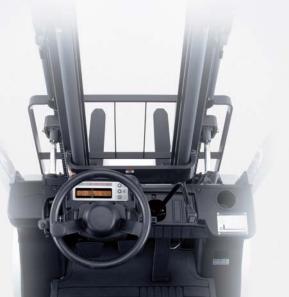

# 1. Better forward visibility

With low tilt cylinder mount position and a low profile dashboard, forward visibility is excellent. The steering wheel diameter has also been reduced to improve the visibility of the fork tips and load, helping enhance safety and reduce operator fatigue.

# 6. Excellent operator control

The operating controls are located in an optimized configuration for improved functionality. The meter panel is conveniently placed so as not to obstruct operator view. The compact steering column is adjustable and features a memory lever to allow operators to quickly find their ideal driving position.

# 7. High visibility instrumentation

The instrument cluster monitors all the truck functions and incorporates LED technology that is easy to read, even in bright daylight.

1.

3.

7.