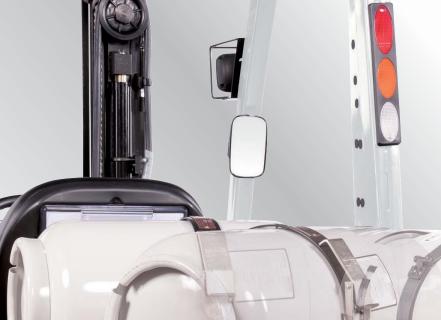

# Swing down LPG bottle bracket (Option)

This feature allows for quick and easy change out of the LPG bottle, reducing operator down time and fatigue.