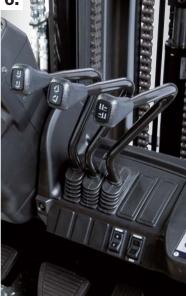

# 2. Automotive type directional and signal control

Easy to reach driving and signaling controls make for smooth operation. A neutral safety function prevents the engine from being started unless the directional control lever is in the neutral position.

# 6. Excellent operator control

The operating controls are located in an optimized configuration for improved functionality. The meter panel is conveniently placed so as not to obstruct operator view. The compact steering column is adjustable and features a memory lever to allow operators to quickly find their ideal driving position.