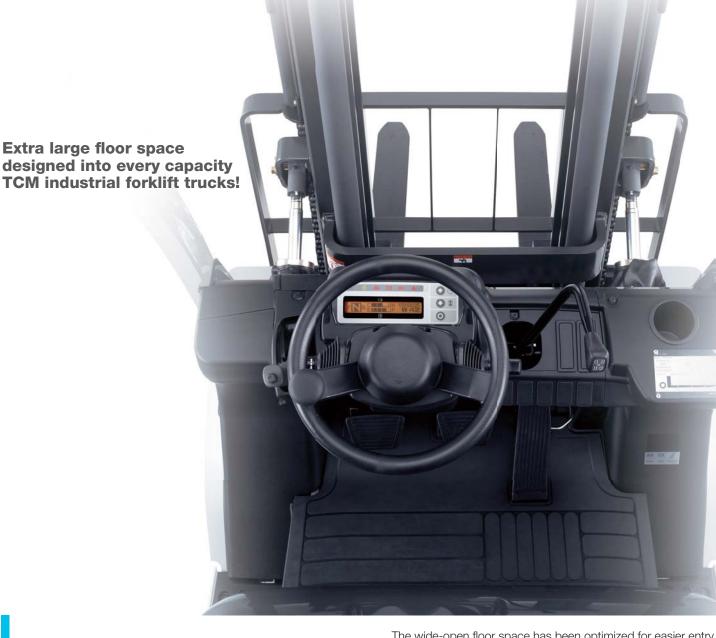

The wide-open floor space has been optimized for easier entry and exit, and more operator comfort. The uncluttered floor improves operator safety by eliminating tripping hazards and removing sharp edges with a minimal profile dashboard.

# ENHANCED OPERATOR COMFORT AND SAFETY