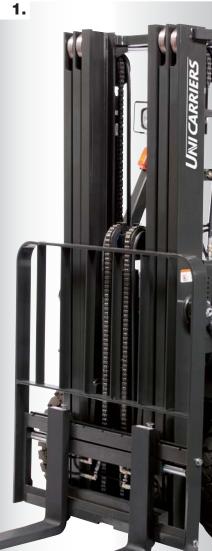

# 1. Masts

With a low tilt cylinder position and heavy duty construction, masts provide optimal viewing and reliable load handling operation.