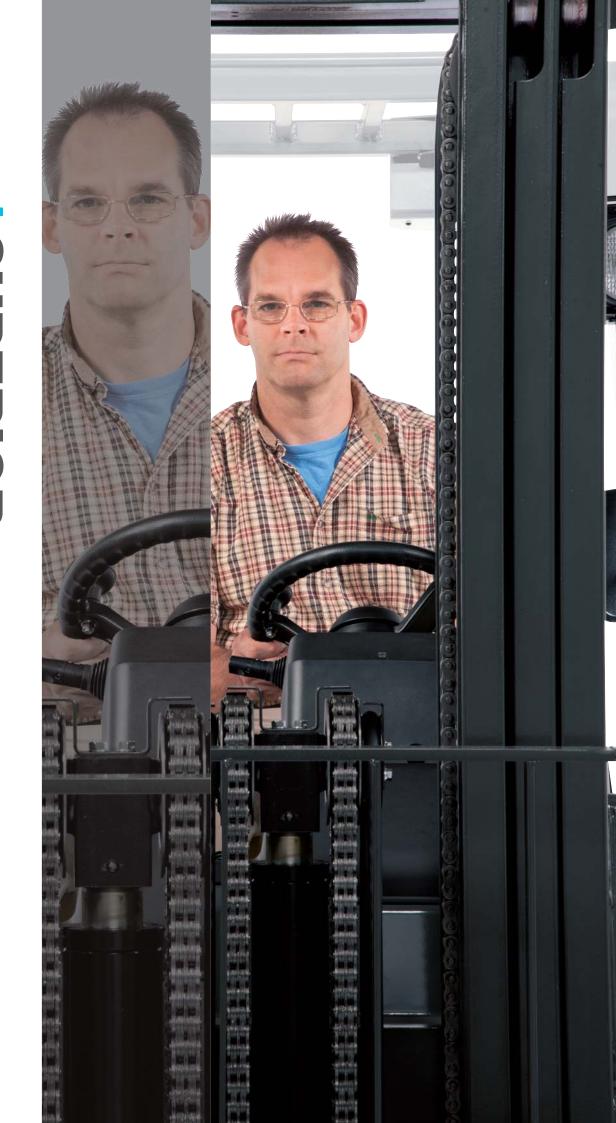

# ENHANCED OPERATOR COMFORT AND SAFETY

# **1. New improved feature**

Adjustable steering column with a special lever that allows automatic release and return to the users preferred position.

# 2. Standard full suspension seat

This comfortable seat features full suspension with adjustable weight compensation, seat belt and integrated operator presence system.

# 3. Ergonomically placed parking brake

The parking brake lever is located on the left side of the steering wheel in a location that does not interfere with operator entry or exit. The double action lever provides better control and reliability when setting the brake.

# 1. Better forward visibility

With low tilt cylinder mount position and a low profile dashboard, forward visibility is excellent. The steering wheel diameter has also been reduced to improve the visibility of the fork tips and load, helping enhance safety and reduce operator fatigue.

# 6. Excellent operator control

The operating controls are located in an optimized configuration for improved functionality. The meter panel is conveniently placed so as not to obstruct operator view. The compact steering column is adjustable and features a memory lever to allow operators to quickly find their ideal driving position.