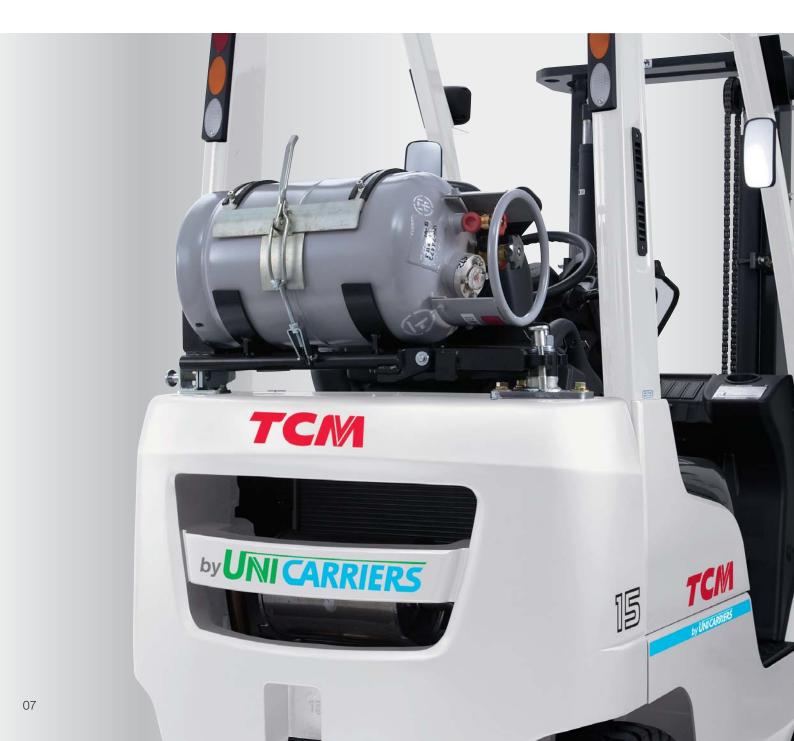

# Swing down LPG bottle bracket (Option)

This feature allows for quick and easy change out of the LPG bottle, reducing operator down time and fatigue.