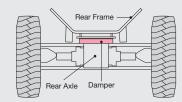

# 5. Special damper delivers stability and safety

A special damper cushions and stabilizes the axle for stable operation over uneven surfaces, giving outstanding reliability while traveling and in load handling operations.