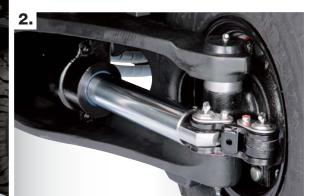

# 5. Special damper delivers stability and safety

A special damper cushions and stabilizes the axle for stable operation over uneven surfaces, giving outstanding reliability while traveling and in load handling operations.

# 2. Steering axles

The solidly built steering axle delivers excellent performance and control in the harshest working environments.