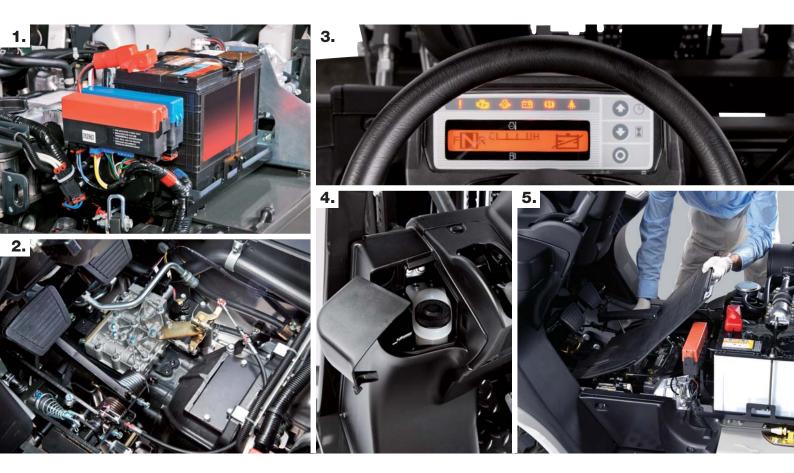

# 1. Easy access to major electrical components

The major electrical components are located together in the front of the engine compartment, for easy access.

# 3. High-tech display

On Board Diagnostics interface located on the meter panel provides access to diagnostic trouble codes and data and also displays periodic maintenance reminders.

# 4. New feature

Easy access brake fluid reservoir makes checking and filling a simple, quick operation.

# 5. Easy-to-open floorboards

All components and assemblies are reliable and long lasting. However, if any of them should need replacement or repair, you can easily gain access to them by simply opening the floorboards.