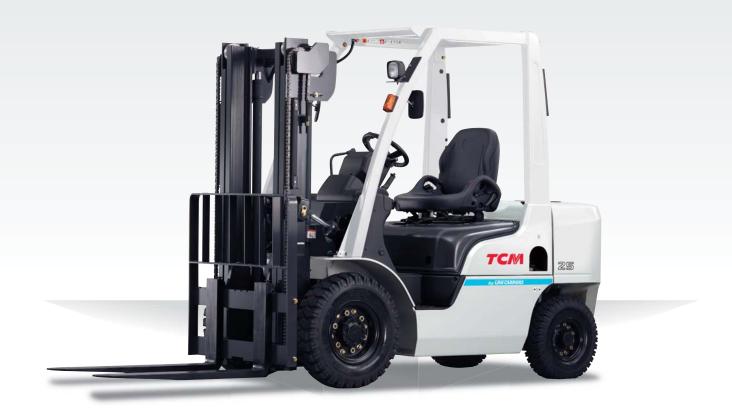

# TCM Industrial Forklift Trucks – The Ultimate Industrial Forklift Trucks.

From UniCarriers comes a cutting edge series of industrial forklift trucks. Rugged and reliable, TCM forklifts offer superior controllability, excellent front and rear visibility, and high-speed operation to help increase productivity and profit. No detail has been overlooked in improving operator safety, and maintenance has been made easier than ever. For the ultimate in performance, count on UniCarriers.