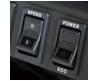

# Selection of the eco-mode provides even lower fuel consumption and lower operating noise (gasoline and LPG trucks)

You can select the eco-mode using the mode switch provided on the right side of the operator's seat. The eco-mode reduces fuel consumption and operating noise while maintaining a reasonable level of driving power. With the eco-mode selected, fuel consumption and CO<sub>2</sub> emissions are reduced about 11% compared with the power mode.