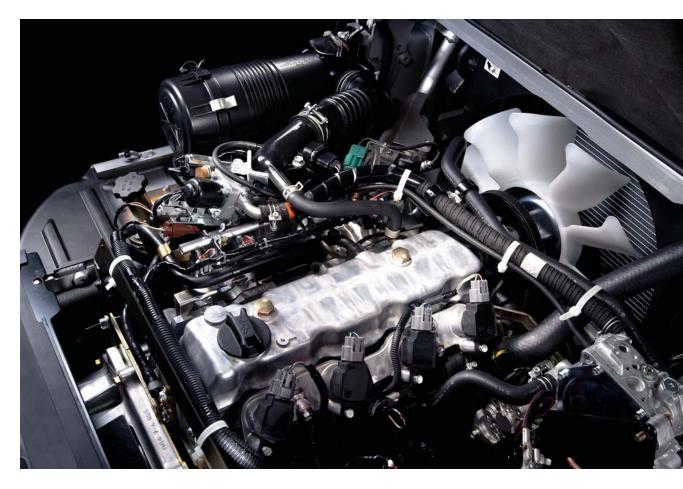

# **Cleaner, more efficient engines**

TCM F1 Series Forklift Trucks use Gasoline, LPG, and Dual fuel engines which meet the 2010 EPA and CARB emission control standards.

# 1. Easy access to major electrical components

The major electrical components are located together in the front of the engine compartment, for easy access.