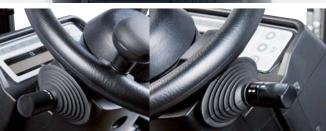

## **4. A small diameter steering wheel** with a spinner knob is standard. The diameter of the steering wheel is approximately 30cm, so the operator can control the steering wheel easily. This provides convenient entry and

# **1. New improved feature**

Adjustable steering column with a special lever that allows automatic release and return to the users preferred position.

# 6. Excellent operator control

The operating controls are located in an optimized configuration for improved functionality. The meter panel is conveniently placed so as not to obstruct operator view. The compact steering column is adjustable and features a memory lever to allow operators to quickly find their ideal driving position.