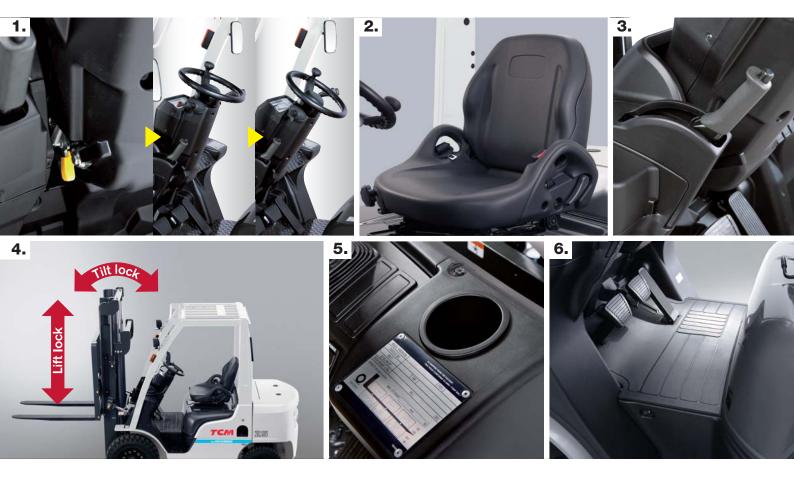

# **1. New improved feature**

Adjustable steering column with a special lever that allows automatic release and return to the users preferred position.

# 2. Standard full suspension seat

This comfortable seat features full suspension with adjustable weight compensation, seat belt and integrated operator presence system.

# 3. Ergonomically placed parking brake

The parking brake lever is located on the left side of the steering wheel in a location that does not interfere with operator entry or exit. The double action lever provides better control and reliability when setting the brake.

# 4. Operator presence interlock is standard on all models

The interlock system is a safety device that cuts off the power to the drive and load handling circuits if the operator leaves his seat during operation.

# 5. Easy-reach cup holder

A large cup holder is located within easy reach, and it can also be used to hold pens, small tools and other items during operation.

# 6. Operator comfort design Comfortable pedal positions and a large

floorboard area provide smooth and efficient operation with reduced operator fatigue.