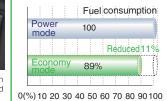

# Selection of the eco-mode provides even lower fuel consumption and lower operating noise (gasoline and LPG trucks)

You can select the eco-mode using the mode switch provided on the right side of the operator's seat. The eco-mode reduces fuel consumption and operating noise while maintaining a reasonable level of driving power. With the eco-mode selected, fuel consumption and CO<sub>2</sub> emissions are reduced about 11% compared with the power mode.