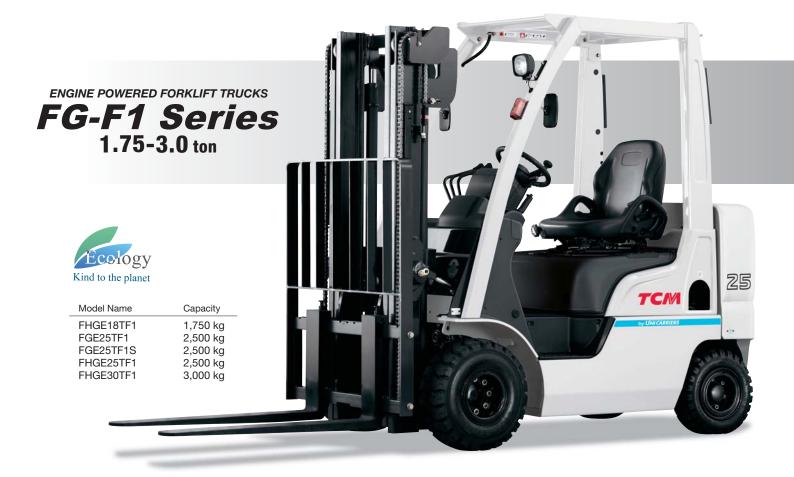

# TCM Industrial Forklift Trucks – The Ultimate Industrial Forklift Trucks.

From UniCarriers comes a cutting edge series of industrial forklift trucks. Rugged and reliable, TCM forklifts offer superior controllability, excellent front and rear visibility, and high-speed operation to help increase productivity and profit. No detail has been overlooked in improving operator safety, and maintenance has been made easier than ever. For the ultimate in performance, count on UniCarriers.